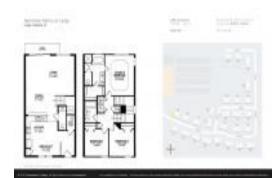

#### **Unit Information**

 MLS Number:
 T3517872

 Status:
 ACTIVE

 Size:
 1,607 Sq ft.

Bedrooms: 2 Full Bathrooms: 2 Half Bathrooms: 1

Parking Spaces: Guest, Reserved

View:

List Price: \$345,000 List PPSF: \$215