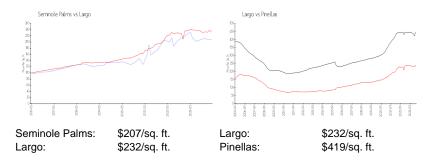

### **Inventory for Sale**

| Seminole Palms | 2% |
|----------------|----|
| Largo          | 2% |
| Pinellas       | 3% |

### Avg. Time to Close Over Last 12 Months

| Seminole Palms | 16 days |
|----------------|---------|
| Largo          | 49 days |
| Pinellas       | 62 days |