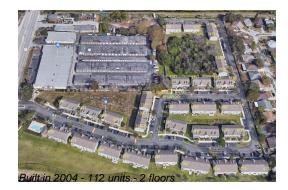

## **Building Information**

Number of units: 112
Number of active listings for rent: 0
Number of active listings for sale: 2
Building inventory for sale: 1%
Number of sales over the last 12 months: 4
Number of sales over the last 6 months: 1
Number of sales over the last 3 months: 0