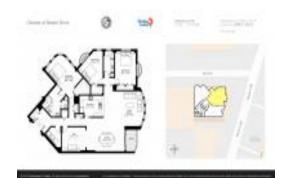

# Unit 9-B - Cloister of Beach Drive

9-B - 288 Beach Dr NE, St Petersburg, FL, Pinellas 33701

#### **Unit Information**

 MLS Number:
 T3518021

 Status:
 ACTIVE

 Size:
 2,652 Sq ft.

Bedrooms: 3
Full Bathrooms: 2
Half Bathrooms: 0

Parking Spaces:
View: City, Park/Greenbelt, Water

List Price: \$2,600,000 List PPSF: \$980