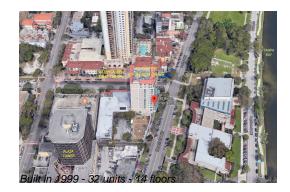

#### **Building Information**

Number of units:32Number of active listings for rent:0Number of active listings for sale:3Building inventory for sale:9%Number of sales over the last 12 months:0Number of sales over the last 6 months:0Number of sales over the last 3 months:0

#### **Building Association Information**

Cloisters Of Beach Drive Condominium Association Inc. 288 Beach Dr NE St Petersburg FL33701 Phone: (727) 895-3366

https://www.associationvoice.com/page/253~4108/About-The-Cloisters-on-Beach-Driv