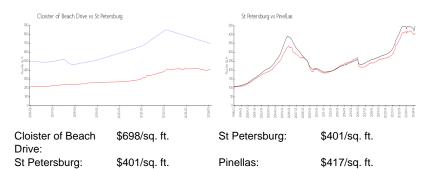

## **Market Information**

#### **Inventory for Sale**

| Cloister of Beach Drive | 9% |
|-------------------------|----|
| St Petersburg           | 4% |
| Pinellas                | 3% |

### Avg. Time to Close Over Last 12 Months

Cloister of Beach Drive n/a
St Petersburg 66 days
Pinellas 62 days