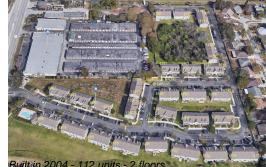

# Unit 8742 Abbey Ln - Seminole Palms

8742 Abbey Ln - 8741-8768 Abbey Ln, Largo, FL, Pinellas 33771

# **Building Information**

| Number of units:<br>Number of active listings for rent: | 112<br>0 |
|---------------------------------------------------------|----------|
| Number of active listings for sale:                     | 2        |
| Building inventory for sale:                            | 1%       |
| Number of sales over the last 12 months:                | 5        |
| Number of sales over the last 6 months:                 | 1        |
| Number of sales over the last 3 months:                 | 0        |