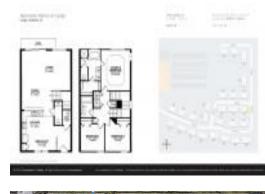

# Unit 8742 Abbey Ln - Seminole Palms

8742 Abbey Ln - 8741-8768 Abbey Ln, Largo, FL, Pinellas 33771

# **Unit Information**

| MLS Number:<br>Status:<br>Size:<br>Bedrooms:<br>Full Bathrooms:<br>Half Bathrooms:<br>Parking Spaces:<br>View: | T3518825<br>ACTIVE<br>1,607 Sq ft.<br>3<br>2<br>1 |
|----------------------------------------------------------------------------------------------------------------|---------------------------------------------------|
| Rental Price:<br>List PPSF:                                                                                    | \$2,950<br>\$2                                    |
|                                                                                                                | φ∠                                                |