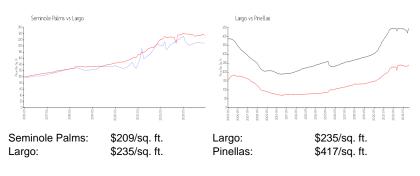

# **Inventory for Sale**

| Seminole Palms | 2% |
|----------------|----|
| Largo          | 2% |
| Pinellas       | 3% |

# Avg. Time to Close Over Last 12 Months

| Seminole Palms | 15 days |
|----------------|---------|
| Largo          | 46 days |
| Pinellas       | 60 days |