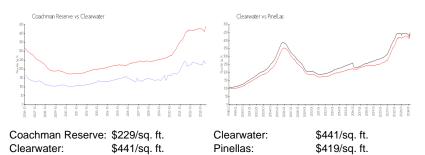

|              |
| View:           |              |
| Rental Price:   | \$2,700      |
| List PPSF:      | \$2          |
|                 |              |

#### **Building Information**

| Number of units:                         | 144 |
|------------------------------------------|-----|
| Number of active listings for rent:      | 0   |
| Number of active listings for sale:      | 6   |
| Building inventory for sale:             | 4%  |
| Number of sales over the last 12 months: | 8   |
| Number of sales over the last 6 months:  | 4   |
| Number of sales over the last 3 months:  | 1   |
|                                          |     |

## **Building Association Information**

Coachmen Reserve Condominium 2042 Carriage Ln Clearwater, FL 33765 (727) 443-4079

# **Market Information**



#### **Inventory for Sale**

| Coachman Reserve | 4% |
|------------------|----|
| Clearwater       | 4% |
| Pinellas         | 3% |

# Avg. Time to Close Over Last 12 Months

| Coachman Reserve | 76 days |
|------------------|---------|
| Clearwater       | 62 days |
| Pinellas         | 62 days |