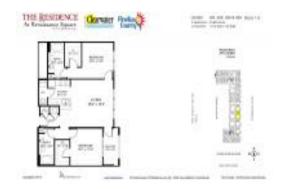

#### **Unit Information**

 MLS Number:
 T3519130

 Status:
 ACTIVE

 Size:
 1,010 Sq ft.

Bedrooms: 2
Full Bathrooms: 2
Half Bathrooms: 0

Parking Spaces:

View:

Rental Price: \$2,090 List PPSF: \$2