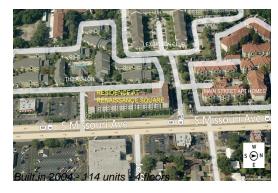

# Unit 220 - Residence at Renaissance Square

220 - 1216 S Missouri Ave, Clearwater, FL, Pinellas 33756

The Residence At Renaissance Square Address: 1216 S Missouri Ave, Clearwater, FL 33756

Phone:(727) 446-4370

http://www.theresidenceatrenaissancesq.com/rensquare/home.asp

# **Building Information**

Number of units: 114
Number of active listings for rent: 0
Number of active listings for sale: 5
Building inventory for sale: 4%
Number of sales over the last 12 months: 4
Number of sales over the last 6 months: 0
Number of sales over the last 3 months: 0