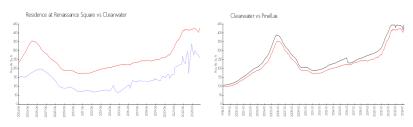

# **Market Information**

Residence at \$261/sq. ft. Clearwater: \$430/sq. ft.

Renaissance Square:

Clearwater: \$430/sq. ft. Pinellas: \$417/sq. ft.