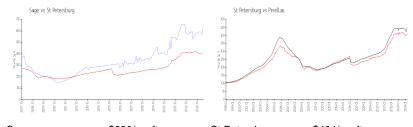

### **Market Information**

 Sage:
 \$630/sq. ft.
 St Petersburg:
 \$404/sq. ft.

 St Petersburg:
 \$404/sq. ft.
 Pinellas:
 \$419/sq. ft.