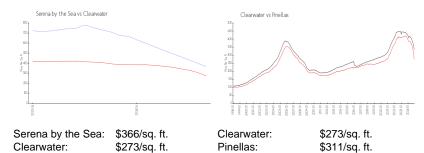

# **Market Information**

#### **Inventory for Sale**

Serena by the Sea 14% Clearwater 5% Pinellas 4%