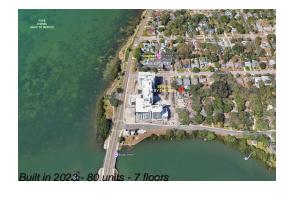

## **Building Information**

Number of units: 80
Number of active listings for rent: 0
Number of active listings for sale: 11
Building inventory for sale: 13%
Number of sales over the last 12 months: 0
Number of sales over the last 6 months: 0
Number of sales over the last 3 months: 0