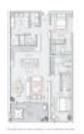

#### **Unit Information**

 MLS Number:
 T3519953

 Status:
 Active

 Size:
 1,884 Sq ft.

Bedrooms: 3
Full Bathrooms: 3
Half Bathrooms: 0

Parking Spaces: Assigned,Covered,Electric Vehicle Charging Station(s),Under Building