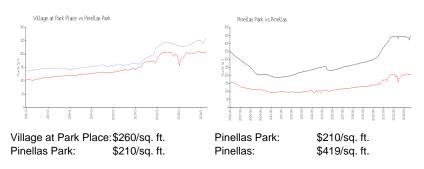

# **Inventory for Sale**

| Village at Park Place | 0% |
|-----------------------|----|
| Pinellas Park         | 1% |
| Pinellas              | 3% |

# Avg. Time to Close Over Last 12 Months

| Village at Park Place | 11 days |
|-----------------------|---------|
| Pinellas Park         | 21 days |
| Pinellas              | 62 days |