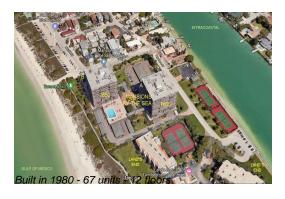

### **Building Information**

Number of units: 67 Number of active listings for rent: 0 Number of active listings for sale: 1 Building inventory for sale: 1% Number of sales over the last 12 months: Number of sales over the last 6 months: Number of sales over the last 3 months: