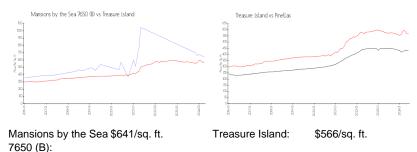

#### **Market Information**

Treasure Island: \$566/sq. ft. Pinellas: \$417/sq. ft.