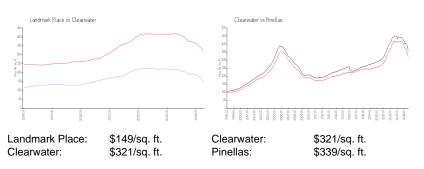

#### **Market Information**

#### **Inventory for Sale**

| Landmark Place | 0% |
|----------------|----|
| Clearwater     | 4% |
| Pinellas       | 4% |

#### Avg. Time to Close Over Last 12 Months

| Landmark Place | 20 days |
|----------------|---------|
| Clearwater     | 76 days |
| Pinellas       | 72 days |

Lordman Place