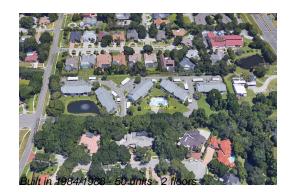

# Unit 2103 - Landmark Place

2103 - 3201 Landmark Dr, Clearwater, FL, Pinellas 33761

## **Building Information**

| Number of units:                         | 50 |
|------------------------------------------|----|
| Number of active listings for rent:      | 0  |
| Number of active listings for sale:      | 0  |
| Building inventory for sale:             | 0% |
| Number of sales over the last 12 months: | 1  |
| Number of sales over the last 6 months:  | 1  |
| Number of sales over the last 3 months:  | 1  |