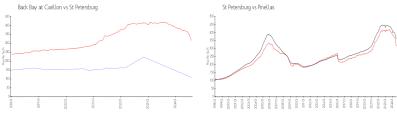

#### **Market Information**

Back Bay at Carillon: \$108/sq. ft. St Petersburg: \$316/sq. ft. St Petersburg: \$316/sq. ft. Pinellas: \$339/sq. ft.