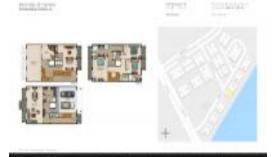

#### **Unit Information**

 MLS Number:
 T3524097

 Status:
 ACTIVE

 Size:
 3,950 Sq ft.

Bedrooms: 3 Full Bathrooms: 3 Half Bathrooms: 2

Parking Spaces: Garage Door Opener, Ground Level,

Guest, Off Street
View: Trees/Woods, Water