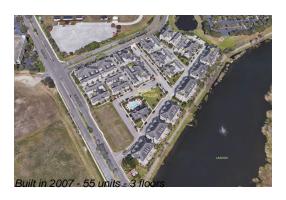

# **Building Information**

Number of units: 55
Number of active listings for rent: 0
Number of active listings for sale: 2
Building inventory for sale: 3%
Number of sales over the last 12 months: 2
Number of sales over the last 6 months: 2
Number of sales over the last 3 months: 0

## **Building Association Information**

Back Bay at Carillon 530 Gilman Place North, Saint Petersburg, Florida 33716 727-685-8484

https://backbaystpete.com/