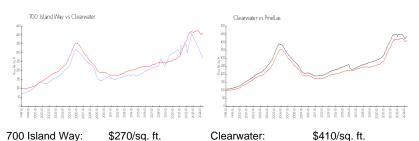

#### **Market Information**

Pinellas:

\$417/sq. ft.

#### Avg. Time to Close Over Last 12 Months

\$410/sq. ft.

700 Island Way 129 days Clearwater 70 days

Pinellas 68 days