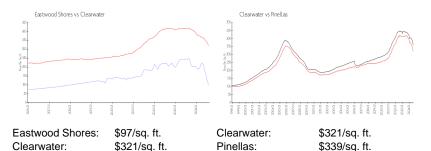

 Rental Price:
 \$1,695

 List PPSF:
 \$2

 Valuated Price:
 \$82,000

 Valuated PPSF:
 \$96

The above valuated price is a baseline figure that does not take into account any specific renovation, upgrade, split, merge, or deterioration of the unit.

## **Market Information**

**Inventory for Sale** 

Eastwood Shores 2% Clearwater 4% Pinellas 4%