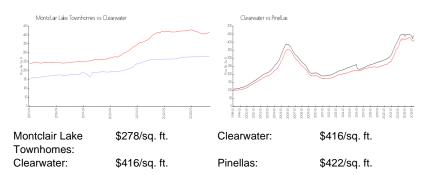

 List PPSF:
 \$269

 Valuated Price:
 \$635,000

 Valuated PPSF:
 \$278

The above valuated price is a baseline figure that does not take into account any specific renovation, upgrade, split, merge, or deterioration of the unit.

#### **Inventory for Sale**

| Montclair Lake Townhomes | 5% |
|--------------------------|----|
| Clearwater               | 3% |
| Pinellas                 | 3% |