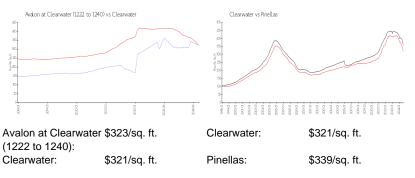

#### **Inventory for Sale**

| Avalon at Clearwater (1222 to 1240) | 2% |
|-------------------------------------|----|
| Clearwater                          | 4% |
| Pinellas                            | 4% |

### Avg. Time to Close Over Last 12 Months

NUCL OF CRIPTICS

Avalon at Clearwater (1222 to 1240)72 daysClearwater77 daysPinellas73 days