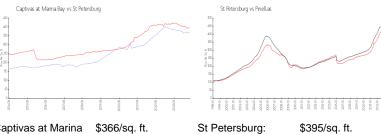

# **Market Information**

Captivas at Marina \$366/sq. ft.

Bay:

St Petersburg: \$395/sq. ft. Pinellas: \$417/sq. ft.