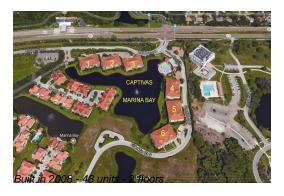

# Unit 4 Academy Way S # 32A - Captivas at **Marina Bay**

4 Academy Way S # 32A - 6 Franklin Ct S, St Petersburg, FL, Pinellas 33711

The above valuated price is a baseline figure that does not take into account any specific renovation, upgrade, split, merge, or deterioration of the unit.

Number of units: 48 Number of active listings for rent: 0 Number of active listings for sale: 2 4% Building inventory for sale: Number of sales over the last 12 months: 2 Number of sales over the last 6 months: Number of sales over the last 3 months: