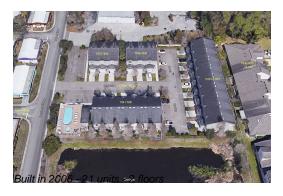

# Unit 7070 Opal Dr - Opal Place

7070 Opal Dr - 13201-13271 Opal Ct, Largo, FL, Pinellas 33773

### **Building Information**

Number of units:21Number of active listings for rent:0Number of active listings for sale:2Building inventory for sale:9%Number of sales over the last 12 months:1Number of sales over the last 6 months:0Number of sales over the last 3 months:0