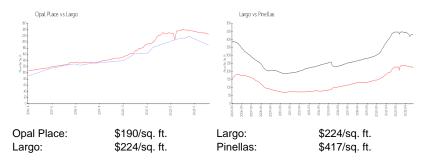

 Valuated PPSF:
 \$190

The above valuated price is a baseline figure that does not take into account any specific renovation, upgrade, split, merge, or deterioration of the unit.