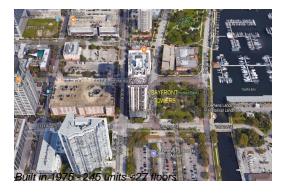

#### **Building Information**

Number of units: 245
Number of active listings for rent: 0
Number of active listings for sale: 19
Building inventory for sale: 7%
Number of sales over the last 12 months: 11
Number of sales over the last 6 months: 3
Number of sales over the last 3 months: 1

**Bayfront Tower** 

Address: 1 Beach Dr SE # 300, St. Petersburg, FL 33701 Phone: +1 727-895-3661