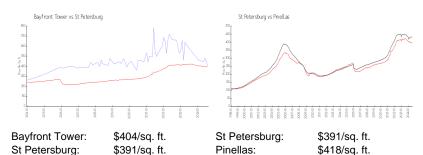

:
 T3529884

 Status:
 ACTIVE

 Size:
 1,925 Sq ft.

Bedrooms: 3
Full Bathrooms: 2
Half Bathrooms: 0

Parking Spaces: Assigned
View: City
Rental Price: \$4,600
List PPSF: \$2
Valuated Price: \$664,000
Valuated PPSF: \$345

The above valuated price is a baseline figure that does not take into account any specific renovation, upgrade, split, merge, or deterioration of the unit.

#### **Building Information**

Number of units: 245
Number of active listings for rent: 0
Number of active listings for sale: 19
Building inventory for sale: 7%
Number of sales over the last 12 months: 11
Number of sales over the last 6 months: 3
Number of sales over the last 3 months: 1



**Bayfront Tower** 

Address: 1 Beach Dr SE # 300, St. Petersburg, FL 33701 Phone: +1 727-895-3661

### **Market Information**



#### **Inventory for Sale**

Bayfront Tower8%St Petersburg4%Pinellas3%

## Avg. Time to Close Over Last 12 Months

Bayfront Tower 116 days St Petersburg 74 days Pinellas 71 days