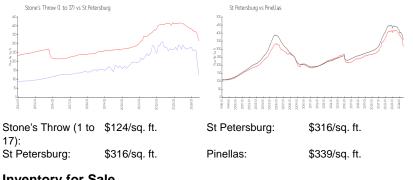

### **Market Information**

### **Inventory for Sale**

| Stone's Throw (1 to 17) | 3% |
|-------------------------|----|
| St Petersburg           | 4% |
| Pinellas                | 4% |

## Avg. Time to Close Over Last 12 Months

| Stone's Throw (1 to 17) | 45 days |
|-------------------------|---------|
| St Petersburg           | 74 days |
| Pinellas                | 73 days |