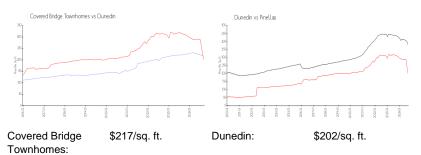

 List PPSF:
 \$222

 Valuated Price:
 \$440,000

 Valuated PPSF:
 \$217

The above valuated price is a baseline figure that does not take into account any specific renovation, upgrade, split, merge, or deterioration of the unit.

### **Market Information**

Pinellas:

\$361/sq. ft.

## Avg. Time to Close Over Last 12 Months

\$202/sq. ft.

Covered Bridge Townhomes 6 days
Dunedin 78 days
Pinellas 79 days