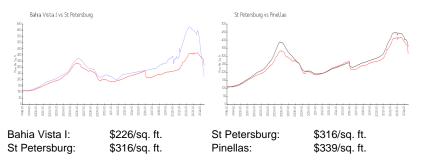

#### **Unit Information**

| MLS Number:                                                                                | T3531328                                          |
|--------------------------------------------------------------------------------------------|---------------------------------------------------|
| Status:                                                                                    | ACTIVE                                            |
| Size:                                                                                      | 1,080 Sq ft.                                      |
| Bedrooms:                                                                                  | 2                                                 |
| Full Bathrooms:                                                                            | 2                                                 |
| Half Bathrooms:                                                                            | 0                                                 |
| Parking Spaces:<br>View:<br>List Price:<br>List PPSF:<br>Valuated Price:<br>Valuated PPSF: | Water<br>\$645,000<br>\$597<br>\$244,000<br>\$226 |

The above valuated price is a baseline figure that does not take into account any specific renovation, upgrade, split, merge, or deterioration of the unit.