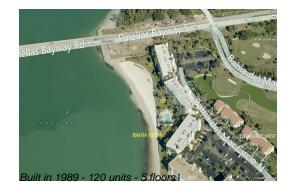

# Unit 302 - Bahia Vista I

302 - 5701 Bahia Del Mar Cir, St Petersburg, FL, Pinellas 33715

# **Building Information**

| 120 |
|-----|
| 0   |
| 7   |
| 5%  |
| 4   |
| 1   |
| 0   |
|     |