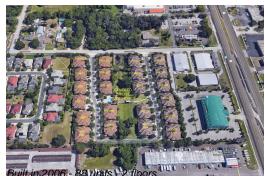

# Unit 3372 Covered Bridge Dr E - Covered Bridge Townhomes

3372 Covered Bridge Dr E - 3291-3384 Covered Bridge Dr E, Dunedin, FL, Pinellas 34698

## **Building Information**

| Number of units:                         | 88 |
|------------------------------------------|----|
| Number of active listings for rent:      | 0  |
| Number of active listings for sale:      | 1  |
| Building inventory for sale:             | 1% |
| Number of sales over the last 12 months: | 3  |
| Number of sales over the last 6 months:  | 1  |
| Number of sales over the last 3 months:  | 1  |