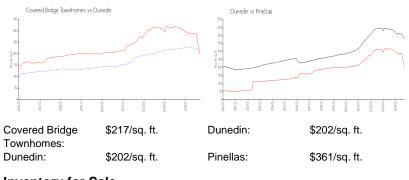

## **Unit Information**

| MLS Number:              | T3532057     |
|--------------------------|--------------|
| Status:                  | Active       |
| Size:                    | 2,027 Sq ft. |
| Bedrooms:                | 3            |
| Full Bathrooms:          | 2            |
| Half Bathrooms:          | 1            |
| Parking Spaces:<br>View: |              |
| Rental Price:            | \$3,000      |
| List PPSF:               | \$1          |
| Valuated Price:          | \$440,000    |
| Valuated PPSF:           | \$217        |

### Inventory for Sale

| Covered Bridge Townhomes | 1% |
|--------------------------|----|
| Dunedin                  | 3% |
| Pinellas                 | 4% |