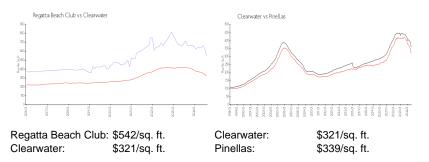

### **Inventory for Sale**

| Regatta Beach Club | 7% |
|--------------------|----|
| Clearwater         | 4% |
| Pinellas           | 4% |

# Avg. Time to Close Over Last 12 Months

| Regatta Beach Club | 69 days |
|--------------------|---------|
| Clearwater         | 76 days |

Pinellas

72 days