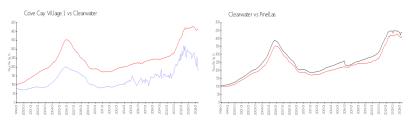

#### **Market Information**

Cove Cay Village 1: \$180/sq. ft. Clearwater: \$416/sq. ft.

Clearwater: Pinellas:

\$416/sq. ft. \$422/sq. ft.