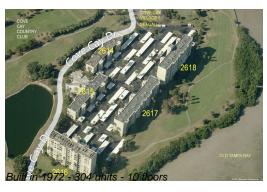

## **Building Information**

Number of units: 304
Number of active listings for rent: 0
Number of active listings for sale: 10
Building inventory for sale: 3%
Number of sales over the last 12 months: 19
Number of sales over the last 6 months: 4
Number of sales over the last 3 months: 2