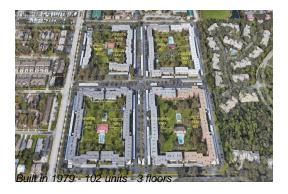

#### **Building Information**

Number of units: 102
Number of active listings for rent: 0
Number of active listings for sale: 7
Building inventory for sale: 6%
Number of sales over the last 12 months: 5
Number of sales over the last 6 months: 2
Number of sales over the last 3 months: 0

## **Building Association Information**

Winston Park Northeast 5085 1st St NE,

St. Petersburg, FL 33703 Phone: +1 727-528-7019