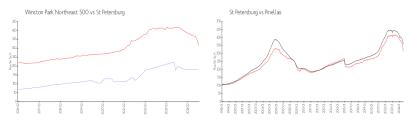

#### **Market Information**

Winston Park \$180/sq. ft. St Petersburg: \$316/sq. ft.

Northeast 500: St Petersburg: \$316/sq. ft. Pinellas: \$339/sq. ft.