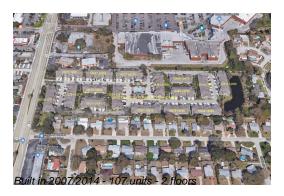

# **Unit 10454 Whittington Ct - Whittington Court Townhomes**

10454 Whittington Ct - 10446-12963 Whittington Ct, Largo, FL, Pinellas 33773

## **Building Information**

Number of units: 107
Number of active listings for rent: 0
Number of active listings for sale: 3
Building inventory for sale: 2%
Number of sales over the last 12 months: 2
Number of sales over the last 6 months: 1
Number of sales over the last 3 months: 1