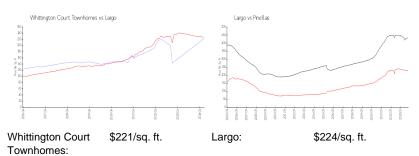

 List PPSF:
 \$2

 Valuated Price:
 \$413,000

 Valuated PPSF:
 \$221

The above valuated price is a baseline figure that does not take into account any specific renovation, upgrade, split, merge, or deterioration of the unit.

#### **Market Information**

Pinellas:

\$417/sq. ft.

#### Avg. Time to Close Over Last 12 Months

\$224/sq. ft.

Whittington Court Townhomes 125 days
Largo 60 days
Pinellas 68 days