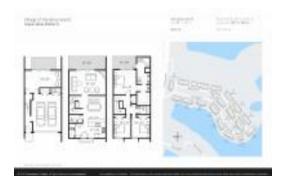

### **Unit Information**

 MLS Number:
 T3536041

 Status:
 ACTIVE

 Size:
 2,025 Sq ft.

Bedrooms: 3
Full Bathrooms: 2
Half Bathrooms: 1

Parking Spaces: Oversized

View:

 List Price:
 \$768,900

 List PPSF:
 \$380

 Valuated Price:
 \$606,000

 Valuated PPSF:
 \$299

The above valuated price is a baseline figure that does not take into account any specific renovation, upgrade, split, merge, or deterioration of the unit.