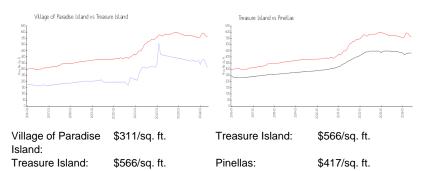

## Avg. Time to Close Over Last 12 Months

Village of Paradise Island 123 days
Treasure Island 76 days
Pinellas 68 days