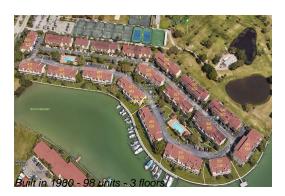

# Unit 533 Sandy Hook Rd - Village of Paradise Island

533 Sandy Hook Rd - 400-553 Sandy Hook Rd, Treasure Island, FL, Pinellas 33706

## **Building Information**

Number of units:98Number of active listings for rent:0Number of active listings for sale:6Building inventory for sale:6%Number of sales over the last 12 months:8Number of sales over the last 6 months:3Number of sales over the last 3 months:2