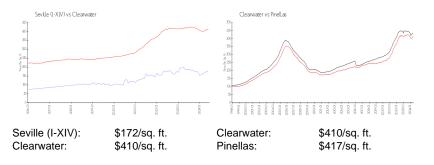

#### **Market Information**

Seville (I-XIV)

| Clearwater | 3% |
|------------|----|
| Pinellas   | 3% |