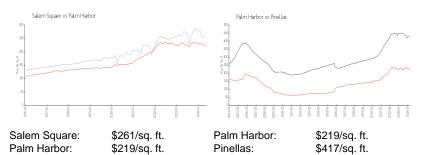

#### **Unit Information**

| MLS Number:<br>Status:<br>Size:<br>Bedrooms:<br>Full Bathrooms:<br>Half Bathrooms:<br>Parking Spaces: | T3536198<br>ACTIVE<br>1,659 Sq ft.<br>2<br>2<br>0 |
|-------------------------------------------------------------------------------------------------------|---------------------------------------------------|
| View:                                                                                                 | Water                                             |
| Rental Price:                                                                                         | \$2,500                                           |
| List PPSF:                                                                                            | \$2                                               |
| Valuated Price:                                                                                       | \$433,000                                         |
| Valuated PPSF:                                                                                        | \$261                                             |

#### **Inventory for Sale**

| Salem Square | 0% |
|--------------|----|
| Palm Harbor  | 2% |
| Pinellas     | 3% |