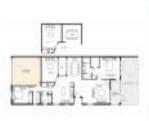

#### **Unit Information**

| MLS Number:<br>Status:<br>Size:<br>Bedrooms:<br>Full Bathrooms:<br>Half Bathrooms:<br>Parking Spaces: | T3536198<br>ACTIVE<br>1,659 Sq ft.<br>2<br>2<br>0 |
|-------------------------------------------------------------------------------------------------------|---------------------------------------------------|
| View:                                                                                                 | Water                                             |
| Rental Price:                                                                                         | \$2,500                                           |
| List PPSF:                                                                                            | \$2                                               |
| Valuated Price:                                                                                       | \$433,000                                         |
| Valuated PPSF:                                                                                        | \$261                                             |