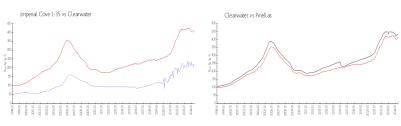

### **Market Information**

Imperial Cove 1-35: \$223/sq. ft. Clearwater: \$410/sq. ft.

Clearwater: Pinellas:

\$410/sq. ft. \$417/sq. ft.