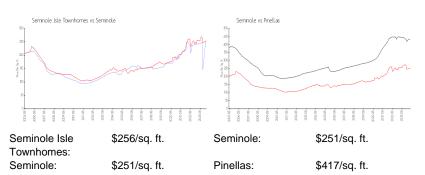

### **Market Information**

3%

Seminole Isle Townhomes

Built in 2005 - 88 units - 3 fl

| Seminole | 2% |
|----------|----|
| Pinellas | 3% |