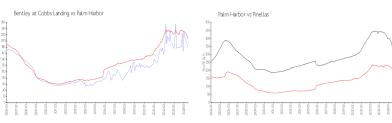

#### **Market Information**

Bentley at Cobbs Landing:

\$178/sq. ft.

Palm Harbor: \$208/sq. ft.

Palm Harbor:

\$208/sq. ft.

Pinellas:

\$332/sq. ft.