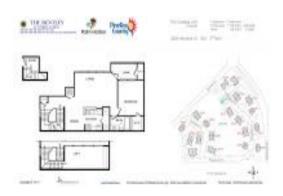

#### **Unit Information**

 MLS Number:
 T3538160

 Status:
 Active

 Size:
 1,178 Sq ft.

Bedrooms: 1
Full Bathrooms: 1
Half Bathrooms: 0

Parking Spaces:

View: Pool,Trees/Woods,Water

 List Price:
 \$239,000