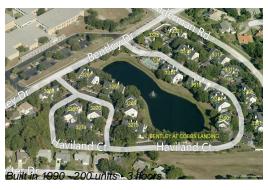

Number of units: 200
Number of active listings for rent: 0
Number of active listings for sale: 8
Building inventory for sale: 4%
Number of sales over the last 12 months: 14
Number of sales over the last 6 months: 7
Number of sales over the last 3 months: 0

## **Building Association Information**

Bentley At Cobbs Landing 3320 Haviland Ct Palm Harbor, FL 34684 (727) 789-1476

http://www.thebentleyatcobbslanding.com/