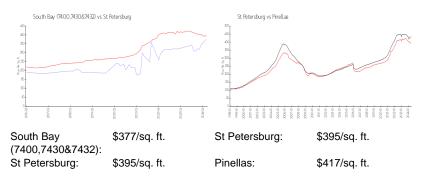

### **Inventory for Sale**

| South Bay (7400,7430&7432) | 3% |
|----------------------------|----|
| St Petersburg              | 3% |
| Pinellas                   | 3% |

Avg. Time to Close Over Last 12 Months

South Bay (7400,7430&7432) St Petersburg Pinellas 134 days 71 days 68 days