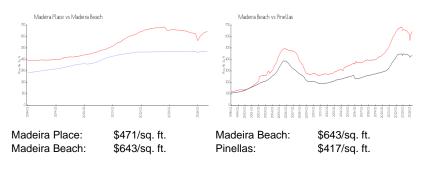

### **Inventory for Sale**

| Madeira Place | 8% |
|---------------|----|
| Madeira Beach | 3% |
| Pinellas      | 3% |