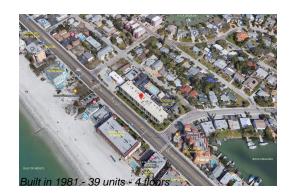

# Unit 211 - Madeira Place

211 - 14001 Gulf Blvd, Madeira Beach, FL, Pinellas 33708

## **Building Information**

| Number of units:                         | 39 |
|------------------------------------------|----|
| Number of active listings for rent:      | 0  |
| Number of active listings for sale:      | 3  |
| Building inventory for sale:             | 7% |
| Number of sales over the last 12 months: | 1  |
| Number of sales over the last 6 months:  | 0  |
| Number of sales over the last 3 months:  | 0  |
|                                          |    |