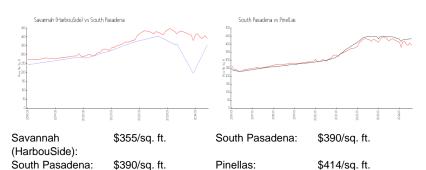

## **Inventory for Sale**

Savannah (HarbouSide) 6% South Pasadena 2% Pinellas 3%

### Avg. Time to Close Over Last 12 Months

Savannah (HarbouSide) n/a South Pasadena 69 days Pinellas 71 days