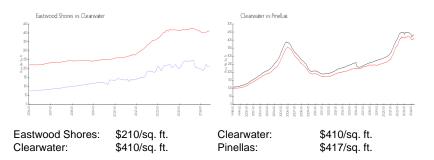

#### Inventory for Sale

Eastwood Shores

| Clearwater | 3% |
|------------|----|
| Pinellas   | 3% |