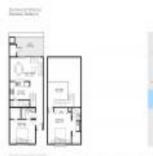

# **Unit Information**

| Status:ASize:1Bedrooms:2Full Bathrooms:2Half Bathrooms:0Parking Spaces:0View:1List Price:2List PPSF:2Valuated Price:2 | T3540294<br>ACTIVE<br>1,035 Sq ft.<br>2<br>2<br>0<br>\$210,000<br>\$203<br>\$217,000 |
|-----------------------------------------------------------------------------------------------------------------------|--------------------------------------------------------------------------------------|
|                                                                                                                       | \$217,000<br>\$210                                                                   |