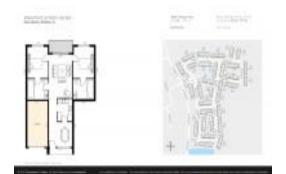

# Unit 3638 Trafalgar Way # 103 - Waterford at Palm Harbor

3638 Trafalgar Way # 103 - 3510-3588 Wembley Wy, Palm Harbor, FL, Pinellas 33685

#### **Unit Information**

 MLS Number:
 T3541361

 Status:
 ACTIVE

 Size:
 1,154 Sq ft.

Bedrooms: 2 Full Bathrooms: 2 Half Bathrooms: 0

Parking Spaces:

 View:
 Garden

 Rental Price:
 \$2,300