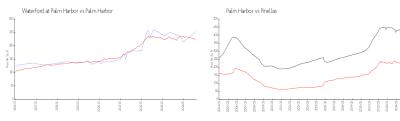

#### **Market Information**

Waterford at Palm \$253/sq. ft. Palm Harbor: \$222/sq. ft. Harbor:

Palm Harbor: \$222/sq. ft. Pinellas: \$414/sq. ft.