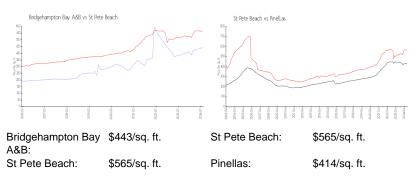

|

The above valuated price is a baseline figure that does not take into account any specific renovation, upgrade, split, merge, or deterioration of the unit.

## **Building Information**

| Number of units:                         | 58 |
|------------------------------------------|----|
| Number of active listings for rent:      | 0  |
| Number of active listings for sale:      | 2  |
| Building inventory for sale:             | 3% |
| Number of sales over the last 12 months: | 0  |
| Number of sales over the last 6 months:  | 0  |
| Number of sales over the last 3 months:  | 0  |
|                                          |    |

# **Building Association Information**

Bridgehampton Bay Condominium Association, Inc. 8701 Blind Pass Rd St Pete Beach FL33706

## **Market Information**



### **Inventory for Sale**

| Bridgehampton Bay A&B | 3% |
|-----------------------|----|
| St Pete Beach         | 3% |
| Pinellas              | 3% |

### Avg. Time to Close Over Last 12 Months

| Bridgehampton Bay A&B | n/a     |
|-----------------------|---------|
| St Pete Beach         | 68 days |
| Pinellas              | 71 days |