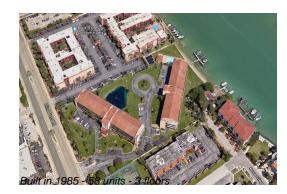

## **Building Information**

| Number of units:                         | 58 |
|------------------------------------------|----|
| Number of active listings for rent:      | 0  |
| Number of active listings for sale:      | 2  |
| Building inventory for sale:             | 3% |
| Number of sales over the last 12 months: | 0  |
| Number of sales over the last 6 months:  | 0  |
| Number of sales over the last 3 months:  | 0  |
|                                          |    |

# **Building Association Information**

Bridgehampton Bay Condominium Association, Inc. 8701 Blind Pass Rd St Pete Beach FL33706