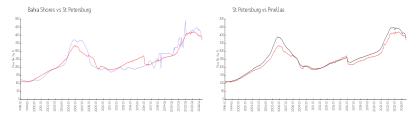

#### **Market Information**

Bahia Shores: \$386/sq. ft. St Petersburg: \$368/sq. ft. St Petersburg: \$368/sq. ft. Pinellas: \$361/sq. ft.