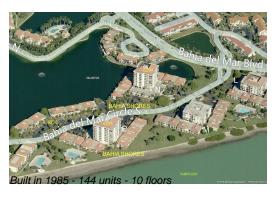

## **Building Information**

Number of units: 144
Number of active listings for rent: 0
Number of active listings for sale: 14
Building inventory for sale: 9%
Number of sales over the last 12 months: 5
Number of sales over the last 6 months: 2
Number of sales over the last 3 months: 0