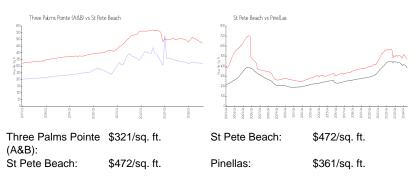

s: | 6   |
| Number of sales over the last 6 months:  | 2   |
| Number of sales over the last 3 months:  | 1   |

## **Building Association Information**

Three Palms Pointe Condos Address: 420 64th Ave # 107E, St Pete Beach, FL 33706 Phone: +1 727-367-3650

#### **Recent Sales**

| Unit # | Size        | Closing Date | Sale Price | PPSF  |
|--------|-------------|--------------|------------|-------|
| 405    | 1,365 sq ft | Sep 2024     | \$380,000  | \$278 |
| PHB    | 1,131 sq ft | Jul 2024     | \$560,000  | \$495 |
| 508    | 843 sq ft   | Mar 2024     | \$270,000  | \$320 |
| 108    | 843 sq ft   | Feb 2024     | \$225,000  | \$267 |
| 1204   | 1,003 sq ft | Jan 2024     | \$389,000  | \$388 |
| 505    | 1,365 sq ft | Jan 2024     | \$355,000  | \$260 |

#### **Market Information**



## Inventory for Sale

| Three Palms Pointe (A&B) | 7% |
|--------------------------|----|
| St Pete Beach            | 5% |
| Pinellas                 | 5% |

# Avg. Time to Close Over Last 12 Months

| Three Palms Pointe (A&B) |  |
|--------------------------|--|
| St Pete Beach            |  |
| Pinellas                 |  |

113 days 78 days 80 days