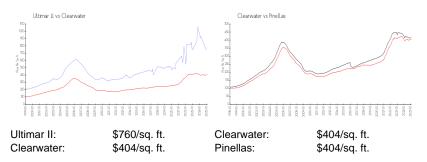

# **Market Information**

#### **Inventory for Sale**

| Ultimar II | 7% |
|------------|----|
| Clearwater | 6% |
| Pinellas   | 5% |

# Avg. Time to Close Over Last 12 Months

| Ultimar II | 58 days  |
|------------|----------|
| Clearwater | 106 days |
| Pinellas   | 92 days  |