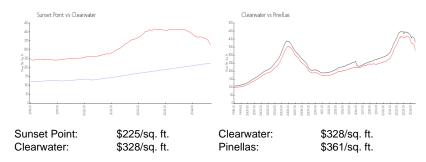

 List Price:
 \$210,000

 List PPSF:
 \$221

 Valuated Price:
 \$214,000

 Valuated PPSF:
 \$225

The above valuated price is a baseline figure that does not take into account any specific renovation, upgrade, split, merge, or deterioration of the unit.