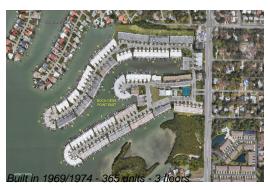

Number of units: 365
Number of active listings for rent: 0
Number of active listings for sale: 28
Building inventory for sale: 7%
Number of sales over the last 12 months: 24
Number of sales over the last 6 months: 11
Number of sales over the last 3 months: 8

## **Building Association Information**

Boca Ciega Point

Address: 275 Boca Ciega Point Blvd, St. Petersburg, FL 33708

Phone: +1 727-398-1270

https://bcp5150.com/