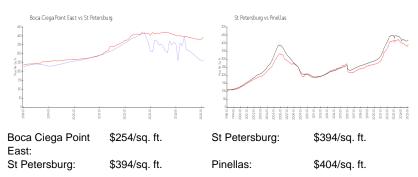

#### Inventory for Sale

Boca Ciega Point East 8% St Petersburg 6% Pinellas 6%

# Avg. Time to Close Over Last 12 Months

Boca Ciega Point East 74 days St Petersburg 84 days Pinellas 92 days