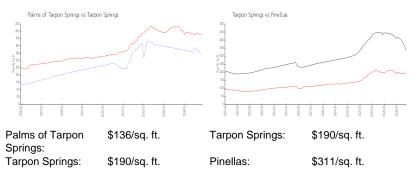

#### **Inventory for Sale**

| Palms of Tarpon Springs | 4% |
|-------------------------|----|
| Tarpon Springs          | 3% |
| Pinellas                | 4% |