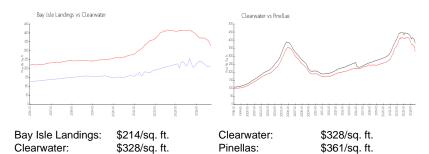

 List PPSF:
 \$239

 Valuated Price:
 \$363,000

 Valuated PPSF:
 \$214

The above valuated price is a baseline figure that does not take into account any specific renovation, upgrade, split, merge, or deterioration of the unit.