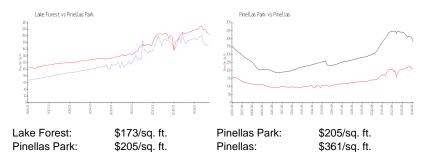

 List PPSF:
 \$177

 Valuated Price:
 \$215,000

 Valuated PPSF:
 \$173

The above valuated price is a baseline figure that does not take into account any specific renovation, upgrade, split, merge, or deterioration of the unit.

## **Inventory for Sale**

| Lake Forest   | 5% |
|---------------|----|
| Pinellas Park | 3% |
| Pinellas      | 5% |