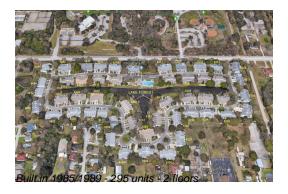

## Unit 6363 93rd Ter N # 4506 - Lake Forest

6363 93rd Ter N # 4506 - 6236-6464 93 Ter N, Pinellas Park, FL, Pinellas 33782

### **Building Information**

Number of units: 295
Number of active listings for rent: 0
Number of active listings for sale: 15
Building inventory for sale: 5%
Number of sales over the last 12 months: 12
Number of sales over the last 6 months: 4
Number of sales over the last 3 months: 1