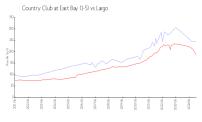

#### **Market Information**

Country Club at East \$243/sq. ft.

Largo:

\$188/sq. ft.

Bay (1-5):

Largo: \$188/sq. ft.

Pinellas: \$311/sq. ft.