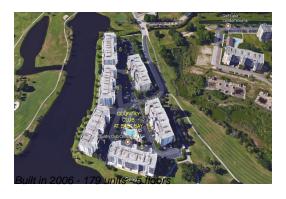

### **Building Information**

Number of units: 179
Number of active listings for rent: 0
Number of active listings for sale: 23
Building inventory for sale: 12%
Number of sales over the last 12 months: 1
Number of sales over the last 6 months: 0
Number of sales over the last 3 months: 0