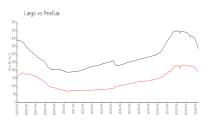

#### **Market Information**

Country Club at East \$243/sq. ft.

Largo:

\$188/sq. ft.

Bay (1-5):

Largo: \$188/sq. ft.

Pinellas: \$311/sq. ft.