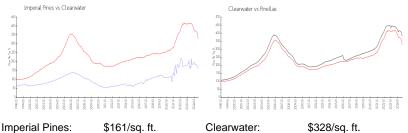

#### **Market Information**

| impenai Fin | It |
|-------------|----|
| Clearwater: |    |

\$161/sq. ft. \$328/sq. ft.

t. Clearwat t. Pinellas: \$328/sq. ft. \$361/sq. ft.