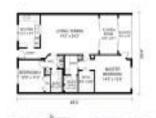

## **Unit Information**

| MLS Number:<br>Status:<br>Size:<br>Bedrooms:<br>Full Bathrooms:         | T3549125<br>Active<br>920 Sq ft.<br>1                   |
|-------------------------------------------------------------------------|---------------------------------------------------------|
| Half Bathrooms:<br>Parking Spaces:                                      | 0                                                       |
| View:<br>List Price:<br>List PPSF:<br>Valuated Price:<br>Valuated PPSF: | Trees/Woods<br>\$155,000<br>\$168<br>\$148,000<br>\$161 |