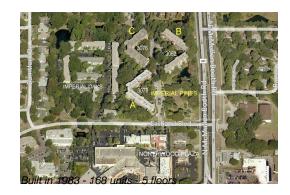

## **Building Information**

| Number of units:                         | 168 |
|------------------------------------------|-----|
| Number of active listings for rent:      | 0   |
| Number of active listings for sale:      | 12  |
| Building inventory for sale:             | 7%  |
| Number of sales over the last 12 months: | 16  |
| Number of sales over the last 6 months:  | 7   |
| Number of sales over the last 3 months:  | 4   |

## **Building Association Information**

Imperial Pines Condo Assoc 3074 Eastland Boulevard Clearwater, FL 33761 Phone: (727) 797-2432