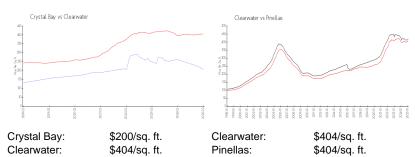

#### **Inventory for Sale**

Crystal Bay 8%
Clearwater 6%
Pinellas 5%

# Avg. Time to Close Over Last 12 Months

Crystal Bay 142 days Clearwater 106 days Pinellas 92 days