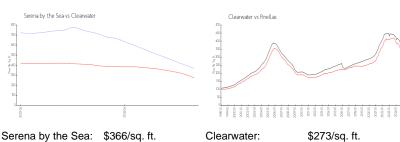

ms: 0

Parking Spaces: Assigned, Electric Vehicle Charging

Station(s)

 View:
 Water

 List Price:
 \$1,700,000

 List PPSF:
 \$902

 Valuated Price:
 \$664,000

 Valuated PPSF:
 \$352

The above valuated price is a baseline figure that does not take into account any specific renovation, upgrade, split, merge, or deterioration of the unit.

### **Building Information**

Number of units: 80
Number of active listings for rent: 0
Number of active listings for sale: 11
Building inventory for sale: 13%
Number of sales over the last 12 months: 0
Number of sales over the last 6 months: 0
Number of sales over the last 3 months: 0

#### **Building Association Information**

Serena by the Sea

Address: 1020 Sunset Point Rd,

Clearwater, FL 33755 Phone: +1 727-491-7313

#### **Market Information**



Clearwater: \$273/sq. ft. Pinellas: \$311/sq. ft.

#### **Inventory for Sale**

Serena by the Sea 14% Clearwater 5% Pinellas 4%

## Avg. Time to Close Over Last 12 Months

Serena by the Sea n/a
Clearwater 96 days
Pinellas 86 days